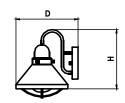

## Certification

ETL/cETL Listed, Suitable for Wet Locations

| Model - Order Code | Input<br>Voltage | Input<br>Wattage | LED Lamp            | Lumen<br>(TYP) | Finish | Shade        | Dimension (W x H x D) |
|--------------------|------------------|------------------|---------------------|----------------|--------|--------------|-----------------------|
| 3-7005D-05-E26     | 120V             | 9W               | 3000K or 4000K, A19 | 800            | Black  | Seeded Glass | 8.0" x 10.7" x 10.0"  |