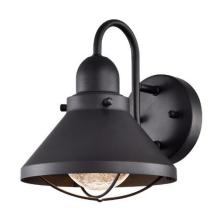

# 3-7005D

# Wall Mount, Outdoor

### Housing

Die-formed Cold-rolled Steel with Powder Coated Finish Finish Options: -05 Black, -08 Gray, -30 Oil Rubbed Bronze, -06 White Good for Wet Location Applications

## Certification

ETL/cETL Listed, Suitable for Wet Locations

| Model - Order Code | Input<br>Voltage | Input<br>Wattage | LED Lamp            | Lumen<br>(TYP) | Finish | Shade        | Dimension (W x H x D) |
|--------------------|------------------|------------------|---------------------|----------------|--------|--------------|-----------------------|
| 3-7005D-05-E26     | 120V             | 9W               | 3000K or 4000K, A19 | 800            | Black  | Seeded Glass | 8.0" x 10.7" x 10.0"  |